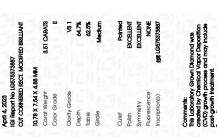

### ADDITIONAL GRADING INFORMATION

Polish **EXCELLENT** 

**EXCELLENT** Symmetry

NONE Fluorescence

16 LG575373887 Inscription(s)

Comments: This Laboratory Grown Diamond was created by Chemical Vapor Deposition (CVD) growth process and may include post-growth treatment. Type IIa

## ADDITIONAL GRADING INFORMATION

47.5%

| Polish       | EXCELLENT |
|--------------|-----------|
| Symmetry     | EXCELLENT |
| Fluorescence | NONE      |

Pointed

(6) LG575373887 Comments: This Laboratory Grown Diamond was created by Chemical Vapor Deposition (CVD) growth process and may include post-growth treatment.

Inscription(s)