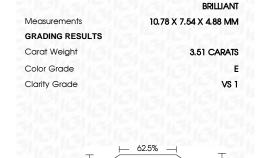

LG575373887

**CUT CORNERED** RECTANGULAR MODIFIED

DIAMOND

64.7%

LABORATORY GROWN

April 4, 2023

Description

Medium

### LABORATORY GROWN DIAMOND REPORT

April 4, 2023

IGI Report Number LG575373887

LABORATORY GROWN Description

DIAMOND

Ε

Shape and Cutting Style CUT CORNERED RECTANGULAR

MODIFIED BRILLIANT

10.78 X 7.54 X 4.88 MM Measurements

**GRADING RESULTS** 

Carat Weight 3.51 CARATS

Color Grade

Clarity Grade VS 1